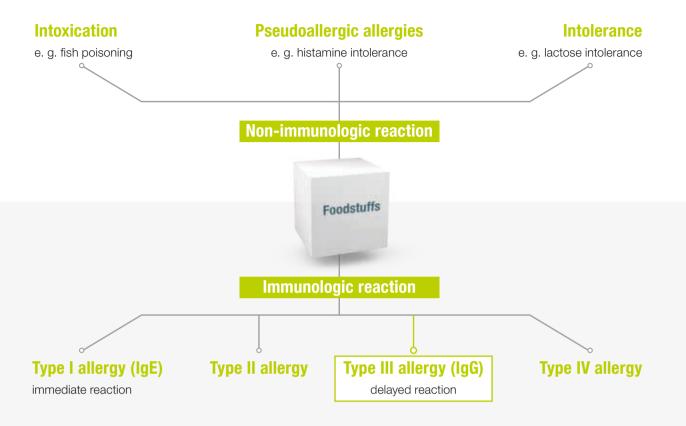

## What is the difference between a classic allergy and delayed food allergy?

What both allergies have in common is that the immune system is involved. But there are some differences in the way it reacts.

A classic type I allergy is when the immune system produces specific **IgE antibodies**. These antibodies lead to an immediate allergic reaction. The symptoms appear within seconds or minutes: severe swelling, breathing difficulty, rash, itching skin or even anaphylactic shock. **ImuPro does not detect these IgE-mediated food allergies**.

A type III food allergy is when the immune system produces specific **IgE** antibodies. These antibodies can lead to inflammatory processes. The symptoms appear up to three days after the consumption of a trigger food.