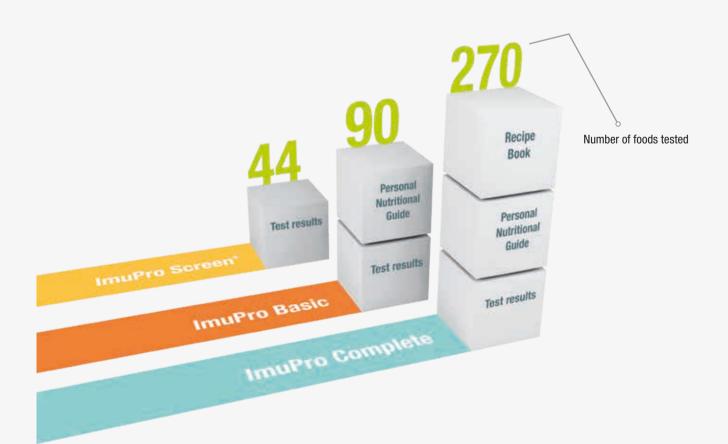

# THE IMUPRO OPTIONS

**ImuPro Screen**<sup>+</sup> provides an individual analysis of **44 common foods**, such as dairy products, cereals and chicken egg. The patient will receive a comprehensive report with accurate results at a glance. Dietary recommendations are not included.

Comprehensive report containing accurate results for all the tested foods at a glance

**ImuPro Basic** tests the **90 most important foods**, such as typical kinds of meat, vegetables, fruits, cereals, dairy products and chicken egg. As well as a comprehensive report with accurate results at a glance, the patient will receive personal nutritional guidelines which include individual recommendations for the 4-day rotation.

- Comprehensive report containing accurate results for all the tested foods at a glance
- Personalised nutritional guide

**ImuPro Complete** tests **270 foods and additives** (incl. the 90 foods in ImuPro Basic). In addition to the typical kinds of meat, vegetables, fruits, cereals, milk and egg, their alternatives and region-specific foods are also tested. Furthermore, a huge number of spices, tea, coffee, wine and also thickening agents and preservatives are examined. The diet can be changed very selectively based on the findings. This means that the patient will have a variety of alternatives for the 4-day rotation. The patients will receive a comprehensive report with accurate results at a glance and personal nutritional guidelines which lead them through their change in diet. The results pack also includes individual recommendations for their 4-day rotation and a recipe book which is specifically tailored to the patients' needs.

- Comprehensive report containing accurate results for all the tested foods at a glance
- Personalised nutritional guide
- Individual recipe book specifically tailored to their personal needs